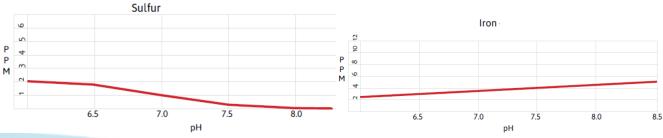

on system that can be used with any type of well pump and system (standard submersible, constant pressure, jet pump)
- Precise external air injection directly into the media tank to help prevent control valve fouling & for ease of service
- The control valve slowly releases compressed air charge prior to backwash cycle eliminating the explosive blast that can dislodge the drain line
- Operates on low 12 vdc power
- Smart Blend™ media for efficient reduction of iron, manganese, sulfur & correction of low pH
- Vortech<sup>™</sup> distributor plate for exceptional backwashing capability
- Proprietary two valve bypass with 1" MNPT Connections
- Simple 9 volt battery back-up keeps electronic meter active and will motor control valve to shut off position if in regeneration during power failure